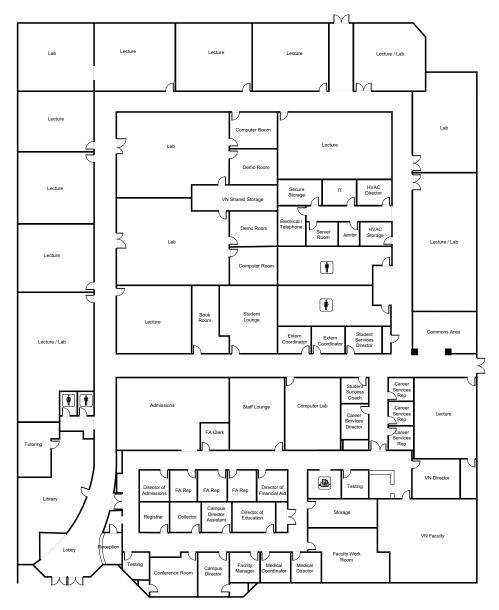

### **Facilities**

Institute of Technology-Redding Campus is located at 1755 Hilltop Drive, Redding, CA 96002. The campus is easily accessible from Highway 5. The campus occupies approximately 32,400 of square feet with 11 classrooms, 4 medical labs. 3 HVAC labs, and administration offices. The maximum number of students in any classroom is 36. The average classroom size is 20.

Institute of Technology-Redding Campus has designated areas for student parking and breaks.

There is also a Student Success Center available for student use. This facility has been designated as a smoke-free environment.

The campus is open Monday through Thursday from 7:00 am to 10:30 pm and Friday from 7:00 am to 4:30 pm .

Classes are scheduled from 8:00 a.m. to 10:30 p.m., Monday though Thursday, and 8:00 a.m. to 3:00 p.m. on Friday.