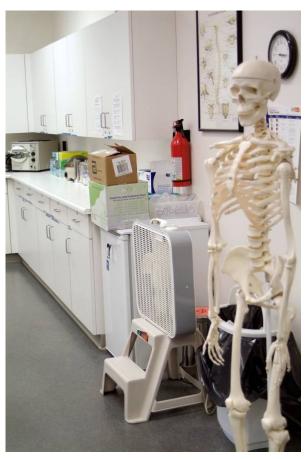

Students enrolled in the Pharmacy Technician program will work with various mock prescription labs. Students enrolled in the Professional Medical Assistant Program will work with sample Electronic Medical Record (EMR) software and with equipment common to a medical office. Medical Billing and Office Administration students will work on sample Electronic Med-

ical Record (EMR) software that is common to the medical billing field Some of the Vocational Nursing lab equipment includes mannequins, medication carts, and patient monitors. Physical Therapist Assistant student lab equipment examples include patient tables, treadmill, stethoscopes, walkers, canes, weights, and more.